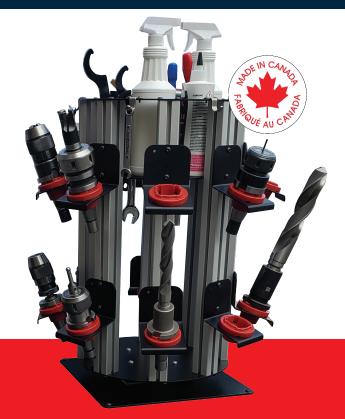

TURNING TABLE TYPE STORAGE SYSTEM For lathe or milling tools

| PARTS NO  | DESCRIPTION                                                              |
|-----------|--------------------------------------------------------------------------|
| LT14      | LAZYTOOL storage carousel 014 in diameter<br>Capacity 20x LTL or 16x LTM |
| LTL-D035  | Station for DORIAN35 tools                                               |
| LTL-D040  | Station for DORIAN40 tools                                               |
| LTL-D050  | Station for DORIAN50 tools                                               |
| LTL-RD2   | Station for PARAT RD2 tools                                              |
| LTL-RD3   | Station for PARAT RD3 tools                                              |
| LTM-IS040 | Station for ISO40 rotary tools                                           |
| LTM-IS050 | Station for ISO50 rotary tools                                           |
| LTL-TAG   | TAG # for lathe tools identification (1-20)                              |
| LTM-TAG   | TAG # for milling tools identification (1-16)                            |

## LAZYTOOL

 → Inspired by the LAZY SUSAN create in the 18<sup>th</sup> century
→ For today's machinists who appreciate an organized workstation

\* THE LAZYTOOL STORAGE SYSTEM IS MADE IN CANADA WITH LOCAL AND FOREIGN ORIGIN COMPONENTS.