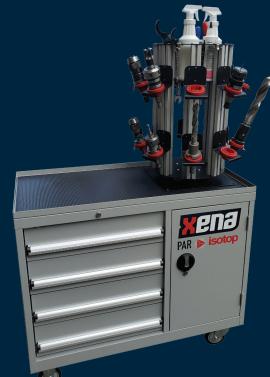

TURNING TABLE TYPE STORAGE SYSTEM For lathe or milling tools

## TOOL CABINET 4 DRAWERS Part No. : MTC-274

4x 150mm Capacity 50kg / drawer – TOTAL 400kg L 1070mm x D 515mm x H 863mm

OPTIONAL TAG NUMBERS TO IDENTIFY TOOL STATIONS

TOOL CABINET 6 DRAWERS PART NO. : MTC-276

1x 150mm – 3x 100mm – 2x 75mm Capacity 50kg / drawer – TOTAL 400kg L 1070mm x D 515mm x H 863mm

- Bottle storage
- Stainless steel bowl for carbide inserts to be recycled
- Space for Torx tools, hex keys, pencils
- Hooks for chuck T-handle, wrench, scissors

## LAZYTOOL

 → Inspired by the LAZY SUSAN create in the 18<sup>th</sup> century
→ For today's machinists who appreciate an organized workstation

\* THE LAZYTOOL STORAGE SYSTEM IS MADE IN CANADA WITH LOCAL AND FOREIGN ORIGIN COMPONENTS.